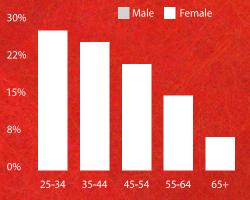

# **AUDIENCE**

- Affluent
- Decision Makers
- Diverse
- Educated
- Community-Focused
- Influential